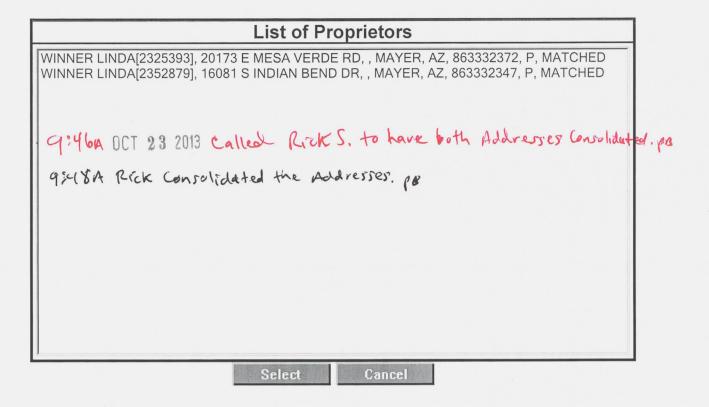

Not all owner's of the mining claim(s) have signed the document. Please obtain the missing signature of SHANE WINNER on the enclosed copy of the waiver. A Serial Register Page is enclosed listing all of the claim owners.