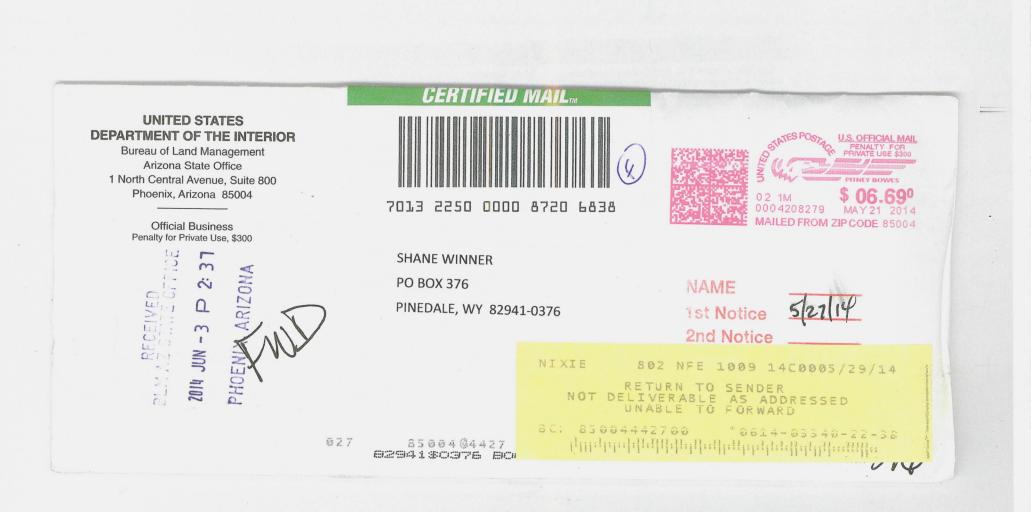

BLM AZ STUTE CUTICE 2013 DEC 27 PM 2: 57 PHOENIX, ARIZONA

SHANE WINNER P.O. BOX 376 PINEDALE, WY. 82941-0376

9310/PB/AMC413525

FORWARD TIME EXP RTN TO SEND WINNER 16081 S INDIAN BEND DR MAYER AZ 86333-2347

<sup>85</sup>8244433767

RETURN TO SENDER

| A. Signature  A. Signature  A. Agent  Addressee  B. Received by (Printed Name)  C. Date of Delivery                                                                                                       |
|-----------------------------------------------------------------------------------------------------------------------------------------------------------------------------------------------------------|
|                                                                                                                                                                                                           |
| <ul> <li>D. Is delivery address different from item 1?<br/>If YES, enter delivery address below: No</li> </ul>                                                                                            |
| 3. Service Type         Certified Mail       Express Mail         Registered       Return Receipt for Merchandise         Insured Mail       C.O.D.         4. Restricted Delivery? (Extra Fee)       Yes |
| 0600 0001 7594 3895                                                                                                                                                                                       |
|                                                                                                                                                                                                           |